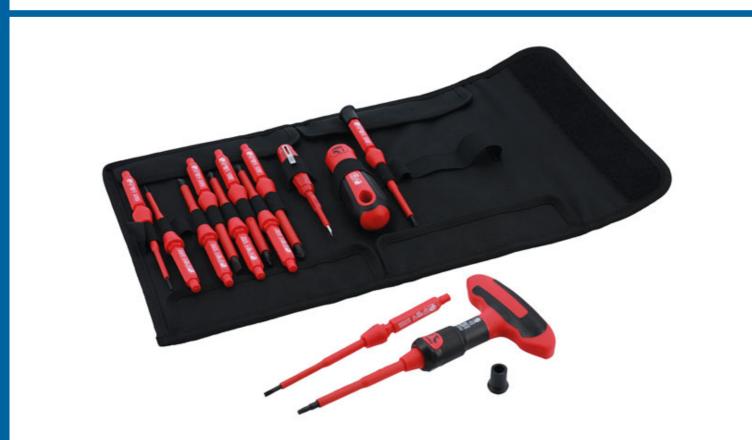

## **Insulated Interchangeable Screwdriver Set 16pc**

A fully insulated interchangeable screwdriver set, IEC60900:2018 approved for safe operator use on live circuits up to 1000v AC and 1500v DC. It features both a regular straight handle, and a T-Handle driver, together with 11 screwdriver blades which simply push into the handles and lock into place. Also included are 2 x spinning end caps which allow the screwdriver blades to be as precision screwdrivers, together with a circuit tester (suitable for use from 110 – 250v AC). Suitable for use by technicians and mechanics working on hybrid and electric vehicles, together with professional electricians and installers.

## **Additional Information**

- Manufactured to IEC60900 standards, for safe operator use on live voltages up to 1000V AC / 1500V DC.
- Sizes: Phillips: Ph1, Ph2; Pozi: Pz1, Pz2; Flat: 2.5, 3, 4, 5.5, 6.5mm; Star\*: T20, T25.
- Supplied with 1 x straight & 1 x T-Handle screwdriver blade holders, together with 2 x spinner endcaps.
- Also includes an insulated single-pole voltage tester (110-250V).
- VDE/GS approved. Suitable for industry, automotive & domestic use.