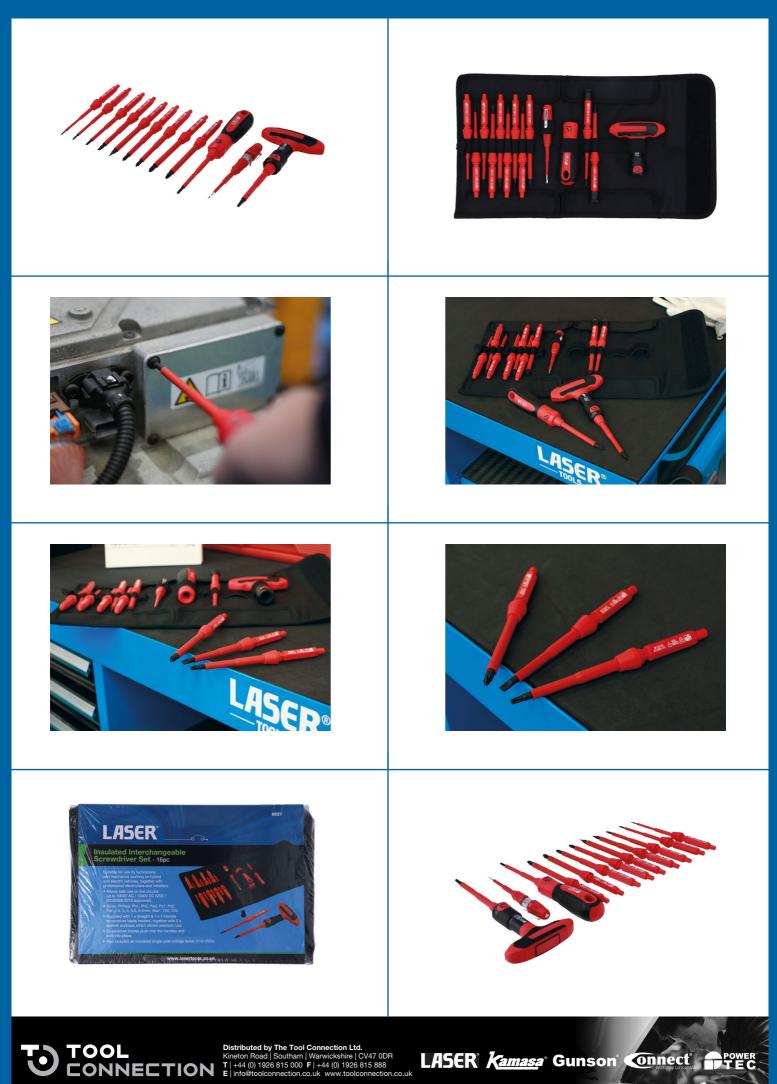

## **Insulated Interchangeable Screwdriver Set 16pc**

A fully insulated interchangeable screwdriver set, IEC60900:2018 approved for safe operator use on live circuits up to 1000v AC and 1500v DC. It features both a regular straight handle, and a T-Handle driver, together with 11 screwdriver blades which simply push into the handles and lock into place. Also included are 2 x spinning end caps which allow the screwdriver blades to be as precision screwdrivers, together with a circuit tester (suitable for use from 110 – 250v AC). Suitable for use by technicians and mechanics working on hybrid and electric vehicles, together with professional electricians and installers.

## **Additional Information**

- Manufactured to IEC60900 standards, for safe operator use on live voltages up to 1000V AC / 1500V DC.
- Sizes: Phillips: Ph1, Ph2; Pozi: Pz1, Pz2; Flat: 2.5, 3, 4, 5.5, 6.5mm; Star\*: T20, T25.
- Supplied with 1 x straight & 1 x T-Handle screwdriver blade holders, together with 2 x spinner endcaps.
- Also includes an insulated single-pole voltage tester (110-250V).
- VDE/GS approved. Suitable for industry, automotive & domestic use.